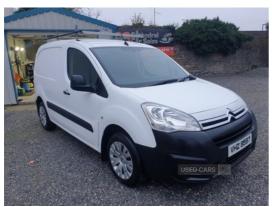

## Citroen Berlingo 1.6 BlueHDi 850Kg Enterprise 100ps | Mar 2018

\*\*NO VAT\*\*

2018 CITROEN BERLINGO 1.6 BLUEHDI 850KG ENTERPRISE 100PS

MOT'D OCT/2025 MILES=74,087 HAD SOME PREVIOUS DAMAGE ON APRIL/2022 ((CAT S)) £5,350 ((NO VAT))

£5,350

| Miles:        | 74087  |  |
|---------------|--------|--|
| Fuel Type:    | Diesel |  |
| Transmission: | Manual |  |
| Colour:       | White  |  |
| Engine Size:  | 1560   |  |
| CO2 Emission: | 112    |  |
|               |        |  |

Tax Band:

Light goods vehicle (£335 p/a)

Body Style: Van

Reg: VHZ9597